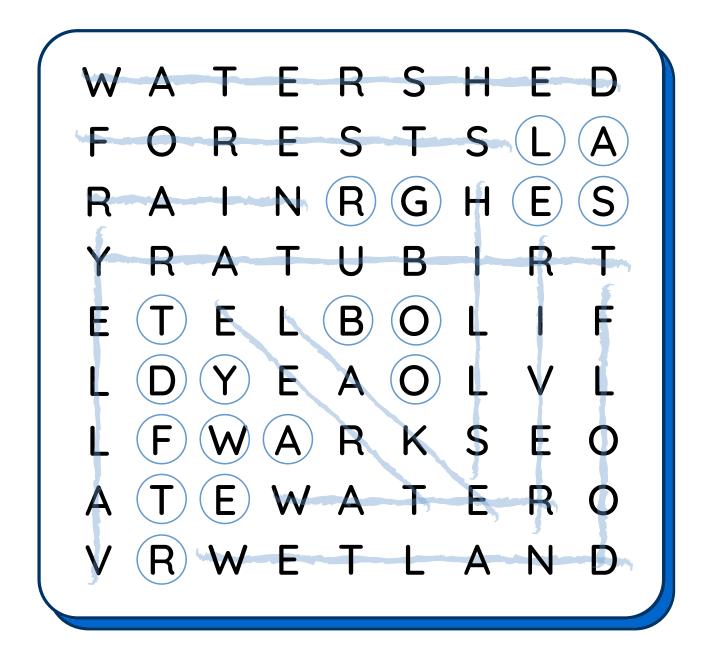

## WATERSHED WORD SEARCH

Find all of the words below, and write the remaining letters out in order to answer this question: Where does the water in a watershed flow?

ER S D АТ Н Ξ RE S S  $\mathbf{O}$ Т А F N G R R Н Ε S Α U R Α B R Т Y Ε В Ο Ε F Т Y E A V Ο D WARKS F Ε EWAT Ε R Т Α Α WE R Т Ν Π

## Remaining Letters:\_\_\_\_\_

| Watershed | Hills | Tributary | Valley |
|-----------|-------|-----------|--------|
| Wetland   | Lake  | Rain      | River  |
| Forest    | Tree  | Flood     | Water  |

## WATERSHED WORD SEARCH

Find all of the words below, and write the remaining letters out in order to answer this question: Where does the water in a watershed flow?

Remaining Letters: Largest Body of Water

| Watershed | Hills | Tributary | Valley |
|-----------|-------|-----------|--------|
| Wetland   | Lake  | Rain      | River  |
| Forest    | Tree  | Flood     | Water  |